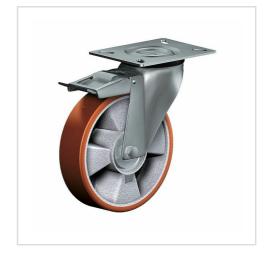

# Swivel castor with total lock CST 101 TLB

**⊙** ROLLENBAU

Transport Series CD - Wheel TL

## -30 °C - +80 °C

Wheel

Tread: cast polyurethane, 95±3 Shore A

Core: De-cast aluminium alloy

- ADU GOT

Finish: electro-zinc plated, double ball bearing – revited, hardened steel balls thermoplastic dust protection ring, wheel axle bolted, total lock

| Swivel castor with total lock Wheel- $\varnothing$ A x width B mm: 100x40 |                |
|---------------------------------------------------------------------------|----------------|
| Load Capacity kg:                                                         | 120            |
| Load capacity tested according to EN 12530 and EN 12527                   |                |
| Overall height H mm:                                                      | 128            |
| Dimension of top plate TP                                                 | 102x83         |
| mm:                                                                       |                |
| Hole spacing HS mm:                                                       | 80x60          |
| Hole-Ø HD mm:                                                             | 9              |
| Swivel radius SR mm:                                                      | 140            |
| Wheel bearing:                                                            | Roller bearing |