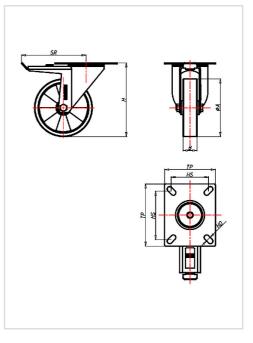

| Swivel castor with total lock Wheel- $\varnothing$ A x width B mm: 100x40 |                |
|---------------------------------------------------------------------------|----------------|
| Load Capacity kg:                                                         | 120            |
| Load capacity tested according to EN 12530 and EN 12527                   |                |
| Overall height H mm:                                                      | 128            |
| Dimension of top plate TP                                                 | 102x83         |
| mm:                                                                       |                |
| Hole spacing HS mm:                                                       | 80x60          |
| Hole-Ø HD mm:                                                             | 9              |
| Swivel radius SR mm:                                                      | 140            |
| Wheel bearing:                                                            | Roller bearing |